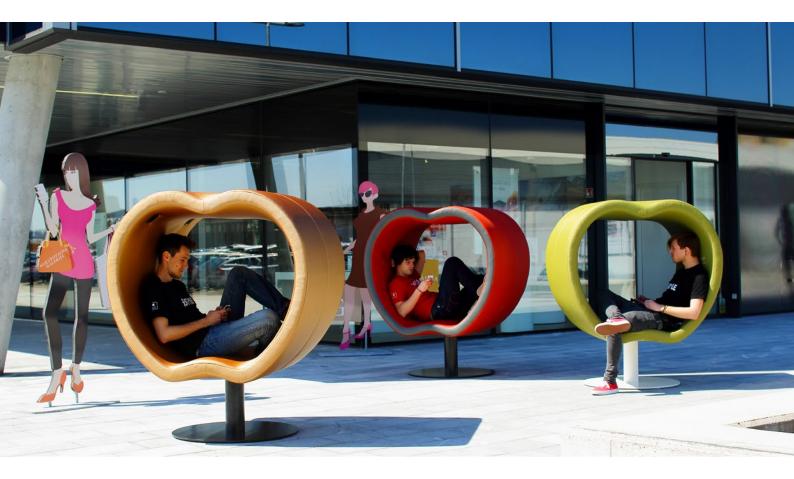

## A pleasant disconnection

The "Big Apple" can be placed in any environment.

Placed in an outdoor space, placed in an ambience with bookshelves, or with sound elements, or it can stand alone where an extraordinary ambience begins.

### A pleasant disconnection

Wherever you place it, the Big Apple will bring a special atmosphere.