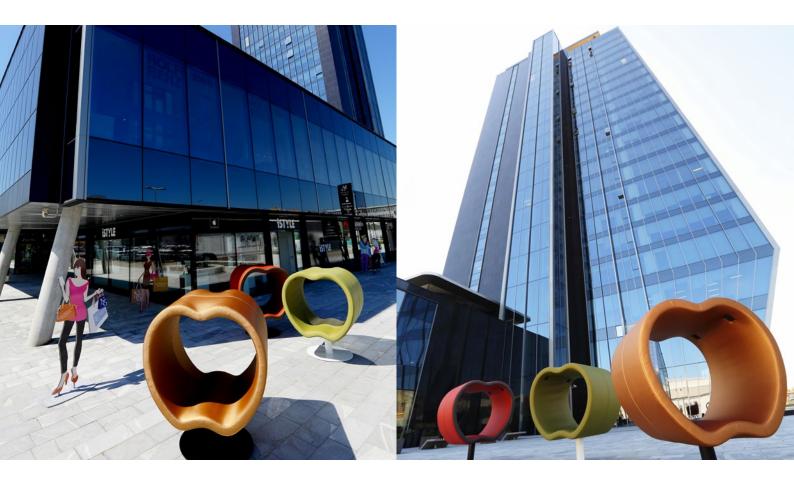

## A pleasant disconnection

The "Big Apple" can be placed in any environment.

Placed in an outdoor space, placed in an ambience with bookshelves, or with sound elements, or it can stand alone where an extraordinary ambience begins.

### A pleasant disconnection

Wherever you place it, the Big Apple will bring a special atmosphere.