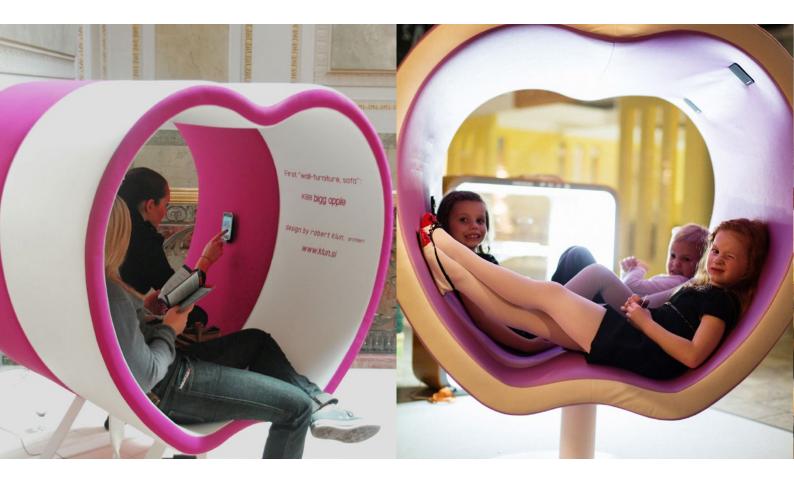

You will find safety and shelter.

Without noise and in constant connection with the environment itself.

### A pleasant disconnection

Wherever you place it, the Big Apple will bring a special atmosphere.