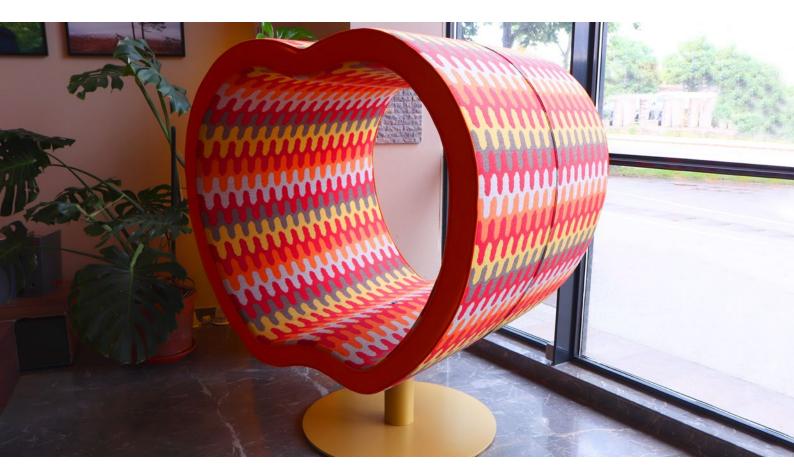

## A pleasant disconnection

The "Big Apple" can be placed in any environment.

Placed in an outdoor space, placed in an ambience with bookshelves, or with sound elements, or it can stand alone where an extraordinary ambience begins.

### A pleasant disconnection

Wherever you place it, the Big Apple will bring a special atmosphere.

#### Upholstery:

Fabrics, artificial or natural leather in many colours.