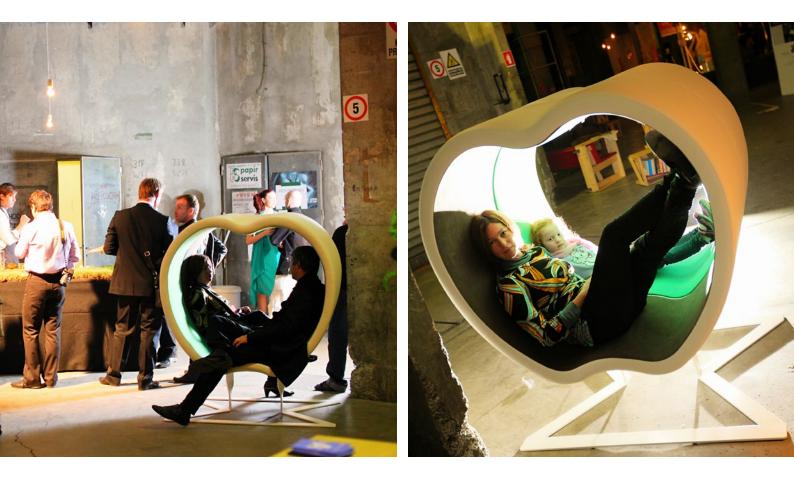

You will find safety and shelter.

Without noise and in constant connection with the environment itself.

### A pleasant disconnection

Wherever you place it, the Big Apple will bring a special atmosphere.