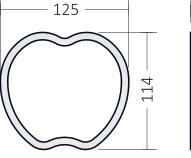

K L U N

# A pleasant disconnection

## A pleasant disconnection



The "Big Apple" can be placed in any environment.

Placed in an outdoor space, placed in an ambience with bookshelves, or with sound elements, or it can stand alone where an extraordinary ambience begins.



You will find safety and shelter.

Without noise and in constant connection with the environment itself.



### A pleasant disconnection



Wherever you place it, the Big Apple will bring a special atmosphere.





### Configurator

Scan the QR code, follow the instructions and build the Big Apple to your taste!







Available in a wide variety of materials that will conjure up comfort according to your taste.



## Technical information

#### Self standing element





#### Wall mounted element





#### **Ergonomics and materials:**

#### **Construction:**

Hand made element with metal construction and high quality foam.

#### Upholstery:

Fabrics, artificial or natural leather in many colours.

#### **Optional:**

Big apple can be equiupped with speakers and bluetooth, holder with charger for smartohone, remote controlled from all devices.

#### Design:

Klun ambienti / Robert Klun architect



Many additional equipment options are available.

### Upholstery materials

Fabrics

#### Leather



and many other





Wolfgang Tweraser +356 9942 9829 info@TWCTMT.com



TOUCH THE HEAVEN

K L U N