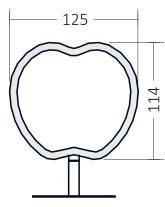

K L U N

# A pleasant disconnection

## A pleasant disconnection



The "Big Apple" can be placed in any environment.

Placed in an outdoor space, placed in an ambience with bookshelves, or with sound elements, or it can stand alone where an extraordinary ambience begins.



You will find safety and shelter.

Without noise and in constant connection with the environment itself.



### A pleasant disconnection



Wherever you place it, the Big Apple will bring a special atmosphere.





### Configurator

Scan the QR code, follow the instructions and build the Big Apple to your taste!







Available in a wide variety of materials that will conjure up comfort according to your taste.



## Technical information

#### Self standing element





#### Wall mounted element





#### **Ergonomics and materials:**

#### **Construction:**

Hand made element with metal construction and high quality foam.

#### Upholstery:

Fabrics, artificial or natural leather in many colours.

#### **Optional:**

Big apple can be equiupped with speakers and bluetooth, holder with charger for smartohone, remote controlled from all devices.

#### Design:

Klun ambienti / Robert Klun architect



Many additional equipment options are available.

### Upholstery materials

Fabrics

#### Leather



and many other





Wolfgang Tweraser +356 9942 9829 info@TWCTMT.com



TOUCH THE HEAVEN

K L U N