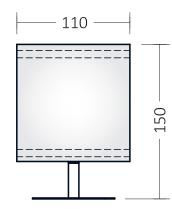

K L U N

# A pleasant disconnection

## A pleasant disconnection



The "Big Apple" can be placed in any environment.

Placed in an outdoor space, placed in an ambience with bookshelves, or with sound elements, or it can stand alone where an extraordinary ambience begins.



You will find safety and shelter.

Without noise and in constant connection with the environment itself.



### A pleasant disconnection



Wherever you place it, the Big Apple will bring a special atmosphere.





### Configurator

Scan the QR code, follow the instructions and build the Big Apple to your taste!







Available in a wide variety of materials that will conjure up comfort according to your taste.



## Technical information

#### Self standing element





#### Wall mounted element





#### **Ergonomics and materials:**

#### **Construction:**

Hand made element with metal construction and high quality foam.

#### Upholstery:

Fabrics, artificial or natural leather in many colours.

#### **Optional:**

Big apple can be equiupped with speakers and bluetooth, holder with charger for smartohone, remote controlled from all devices.

#### Design:

Klun ambienti / Robert Klun architect



Many additional equipment options are available.

### Upholstery materials

Fabrics

#### Leather



and many other





Wolfgang Tweraser +356 9942 9829 info@TWCTMT.com



TOUCH THE HEAVEN

K L U N